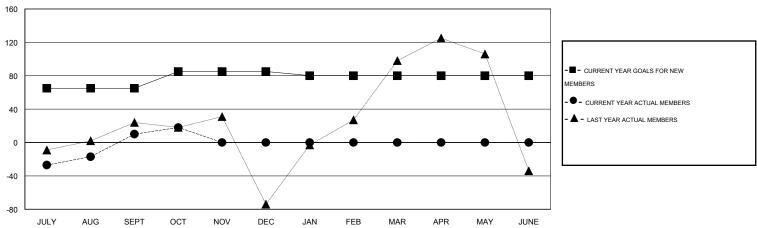

#### GOALS AND ACTUAL MEMBERS CUMULATIVE

| DROPPED CLUBS: 2 |     | 28 CLUBS OF 82 ADDED 1 OR MORE | GENDER DISTRIBUTION |                |       |
|------------------|-----|--------------------------------|---------------------|----------------|-------|
|                  |     | NEW MEMBERS                    | MALE                | 1,920 (71.19%) |       |
|                  |     |                                | FEMALE              | 777 (28.81%)   |       |
| DROPPED MEMBERS  |     |                                |                     |                |       |
| DECEASED         | 4   | CLICK HERE FOR HEALTH          |                     |                | 4 000 |
| CLUB CANCELLED   | 27  | ASSESSMENT DATA                | FAMILY UNIT MEMBERS |                | 1,398 |
| OTHER            | 161 |                                | HEAD OF HOUSEHOLD   |                | 671   |
| TOTAL            | 192 |                                | NON-HEAD OF HOUSEH  | 727            |       |