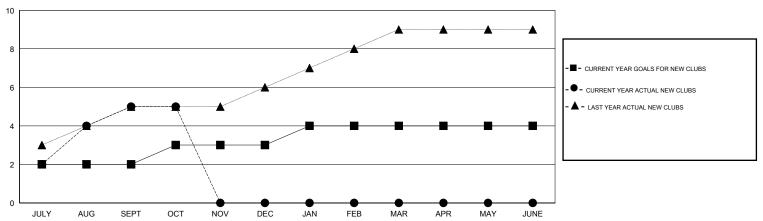

| 197                                 | 187                | 10               |  |
| OCT/NOV/DEC           | 1                | 0         | 0                | 0                | OCT/NOV/DEC           | 20                 | 13                                  | 5                  | 8                |  |
| JAN/FEB/MAR           | 1                | 0         | 0                | 0                | JAN/FEB/MAR           | -5                 | 0                                   | 0                  | 0                |  |
| APR/MAY/JUNE          | 0                | 0         | 0                | 0                | APR/MAY/JUNE          | 0                  | 0                                   | 0                  | 0                |  |

#### GOALS AND ACTUAL NEW CLUBS CUMULATIVE



#### GOALS AND ACTUAL MEMBERS CUMULATIVE



| DROPPED CLUBS: 2 |     | 28 CLUBS OF 82 ADDED 1 OR MORE | GENDER DISTRIBUTION |                |       |
|------------------|-----|--------------------------------|---------------------|----------------|-------|
|                  |     | NEW MEMBERS                    | MALE                | 1,920 (71.19%) |       |
|                  |     |                                | FEMALE              | 777 (28.81%)   |       |
| DROPPED MEMBERS  |     |                                |                     |                |       |
| DECEASED         | 4   | CLICK HERE FOR HEALTH          |                     |                | 4 000 |
| CLUB CANCELLED   | 27  | ASSESSMENT DATA                | FAMILY UNIT MEMBERS |                | 1,398 |
| OTH